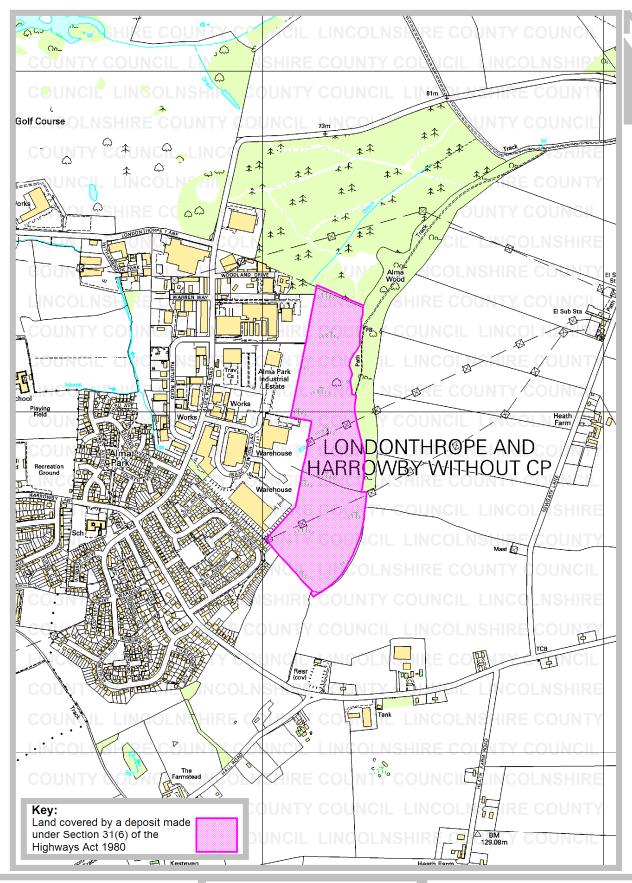

Parish: Londonthorpe and Harrowby Without

Title: Land at Alma Park

Reference number: CA/7/1/44

**Geographic Location** 

Grid Reference: SK 942 369

Address and postcode of buildings on the deposited land

Nearest city or town Grantham

**District** South Kesteven

**COUNTY COUNCIL'S CONTACT DETAILS** 

**Section:** Public Rights of Way and Countryside Access

Rights of Way & Countryside Access Director of Development: RA Wills City Hall, Orchard Street, Lincoln LN1 1DN Title: Land at Alma Park Wood

Ref: CA/7/1/44 Grid Ref: SK 942 369 Scale: approx. 1:10000