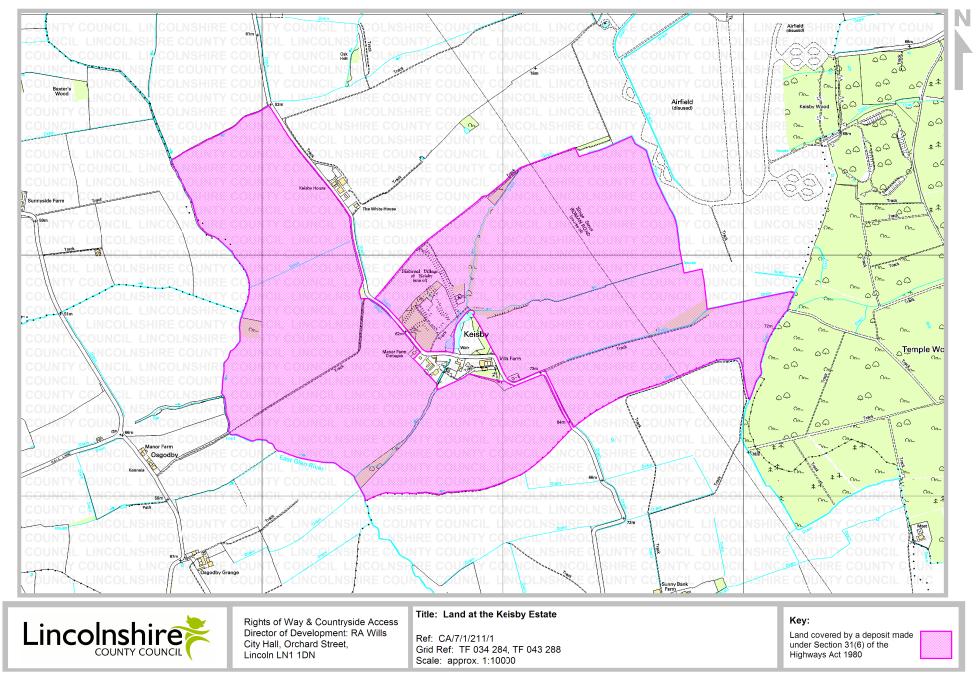

#### **Details about the Deposit**

| Landowner's name:                                            | S C Richardson; K Richardson; A D Richardson; E M Richardson;<br>Berkley Burke Trustee Company Ltd                                                                                                                                            |
|--------------------------------------------------------------|-----------------------------------------------------------------------------------------------------------------------------------------------------------------------------------------------------------------------------------------------|
| Landowner's address:                                         | Villa Farm, Keisby, Bourne, Lincs PE10 0RZ; Villa Farm, Keisby,<br>Bourne, Lincs PE10 0RZ; Greenbank, Keisby, Bourne, Lincs PE10<br>0RZ; Greenbank, Keisby, Bourne, Lincs PE10 0RZ; Berkeley Burke<br>House, Regent Street, Leicester LE1 7BR |
| Date of deposit of the map and statement:                    | 17 June 2004                                                                                                                                                                                                                                  |
| Date on which the map and statement expires:                 | 16 June 2014                                                                                                                                                                                                                                  |
| Geographic Location                                          |                                                                                                                                                                                                                                               |
| Grid Reference:                                              | TF 034 284, TF 043 288                                                                                                                                                                                                                        |
| Address(es) and<br>postcode of any<br>buildings on the land: | 1 Manor Farm Cottage Keisby PE10 0RZ, 2 Manor Farm Cottage<br>Keisby PE10 0RZ                                                                                                                                                                 |
| Postcodes covering the area land:                            | NG33 4, NG34 0, PE10 0                                                                                                                                                                                                                        |
| Principal city or town<br>nearest to land:                   | Bourne                                                                                                                                                                                                                                        |
| Parish:                                                      | Ingoldsby, Lenton Keisby and Osgodby                                                                                                                                                                                                          |
| Electoral Division:                                          | Folkingham Rural                                                                                                                                                                                                                              |
| District:                                                    | South Kesteven                                                                                                                                                                                                                                |

This map is for information only and should not be regarded as the Definitive Map of Rights of Way.

Reproduced from Ordnance Survey with the permission of the Controller of HMSO © Crown Copyright. Licence number 100025370.