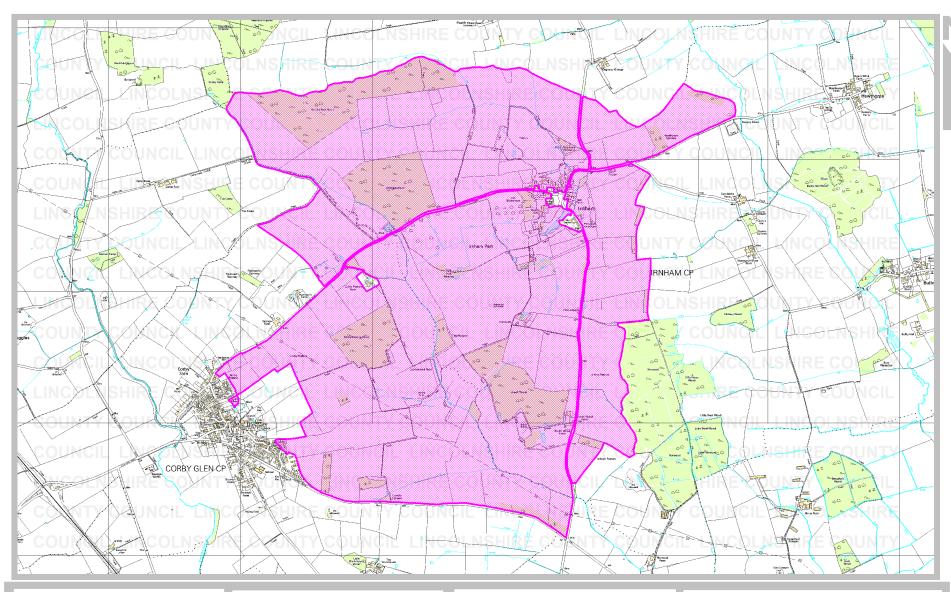

Parish: Corby Glen, Irnham

Title: Land at the Irnham Estate

Reference number: CA/7/1/59

Rights of Way & Countryside Access Director of Development: RA Wills City Hall, Orchard Street, Lincoln LN1 1DN Title: Land at the Irnham Estate

Ref: CA/7/1/59 Grid Ref: TF 018 259 Scale: approx. 1:25000 Key:

Land covered by a deposit made under Section 31(6) of the Highways Act 1980