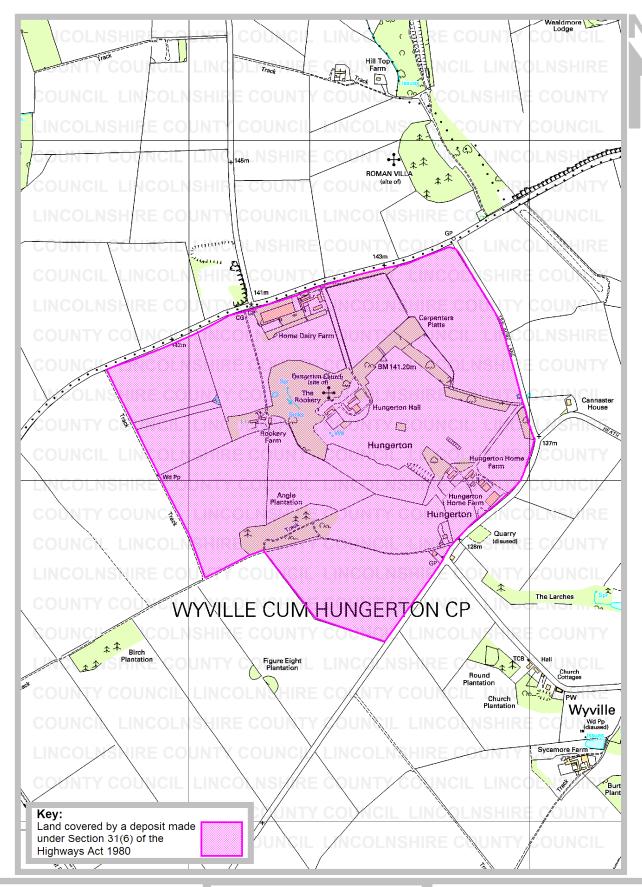

Parish: Wyville cum Hungerton
Title: Land at the Hungerton Estate

Reference number: CA/7/1/118/2

#### **Geographic Location**

Grid Reference: SK 874 302

Address(es) and Home Dairy Farm Hungerton NG32 1AJ, Hungerton Hall Hungerton NG32 1AJ, The Cottage Hungerton NG32 1AJ, Rookery Farm Hungerton NG32 1AJ, Hungerton NG32 1AL

Postcodes covering

the area land:

NG32 1

Principal city or town

nearest to land:

Grantham

Parish: Wyville cum Hungerton

Electoral Division: Colsterworth Rural