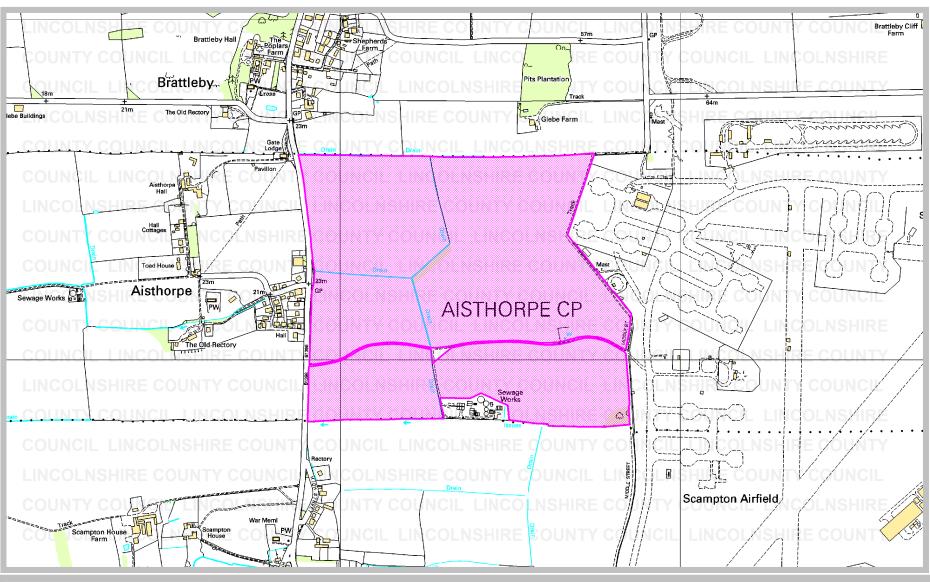

Parish: Aisthorpe

Title: Land at Aisthorpe Reference number: CA/7/1/114/1

Rights of Way & Countryside Access Director of Development: RA Wills City Hall, Orchard Street, Lincoln LN1 1DN Title: Land at Aisthorpe

Ref: CA/7/1/114/1

Grid Ref: SK 926 803, SK 953 802

Scale: approx. 1:10000

Key:

Land covered by a deposit made under Section 31(6) of the Highways Act 1980