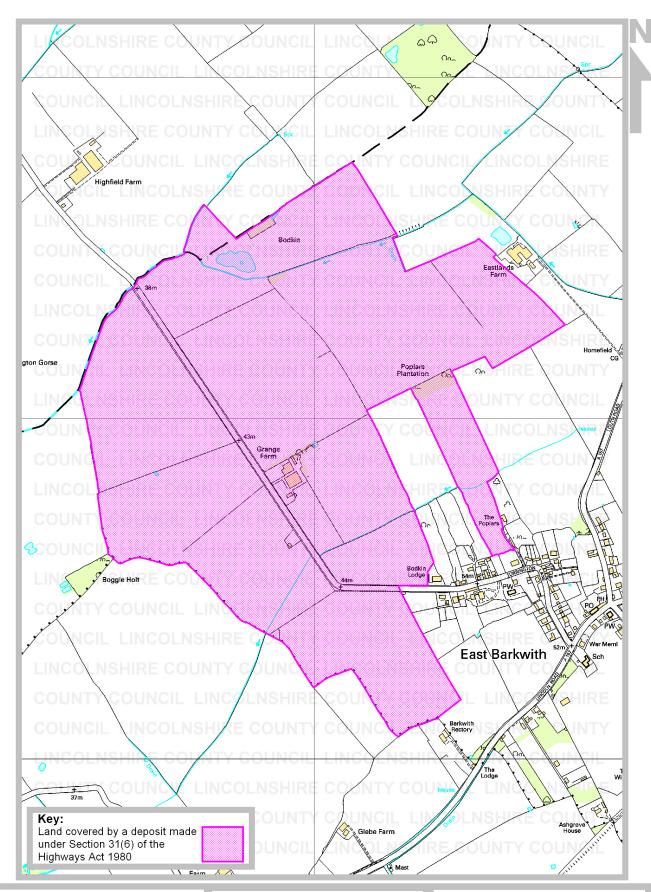

Parish: East Barkwith, Legsby Land at The Grange

**Reference number:** CA/7/1/275

#### **Details about the Deposit**

**Landowner's name:** Mr R L Stamp, Mrs A Stamp and Mr R J Stamp

**Landowner's address:** The Grange, Torrington Lane, East Barkwith, Market Rasen.

LN8 5RY

Date of deposit of the

map and statement:

28 January 2009

Date on which the map

and statement expires:

27January 2019

**Geographic Location** 

Grid Reference: TF 159 818

Address(es) and postcode of any

The Grange, Torrington Lane, East Barkwith, Market Rasen.

LN8 5RY

buildings on the land:

Postcodes covering the area land:

LN8 5

Principal city or town

nearest to land:

Market Rasen

Parish: East Barkwith, Legsby

Electoral Division: Market Rasen Wolds, Woodhall Spa and Wragby

**District:** East Lindsey, West Lindsey

Rights of Way & Countryside Access Director of Development: RA Wills City Hall, Orchard Street,

Lincoln LN1 1DN

Title: Land at the Grange, East Barkwith

Ref: CA/7/1/275 Grid Ref: TF 159 818 Scale: approx. 1:10000