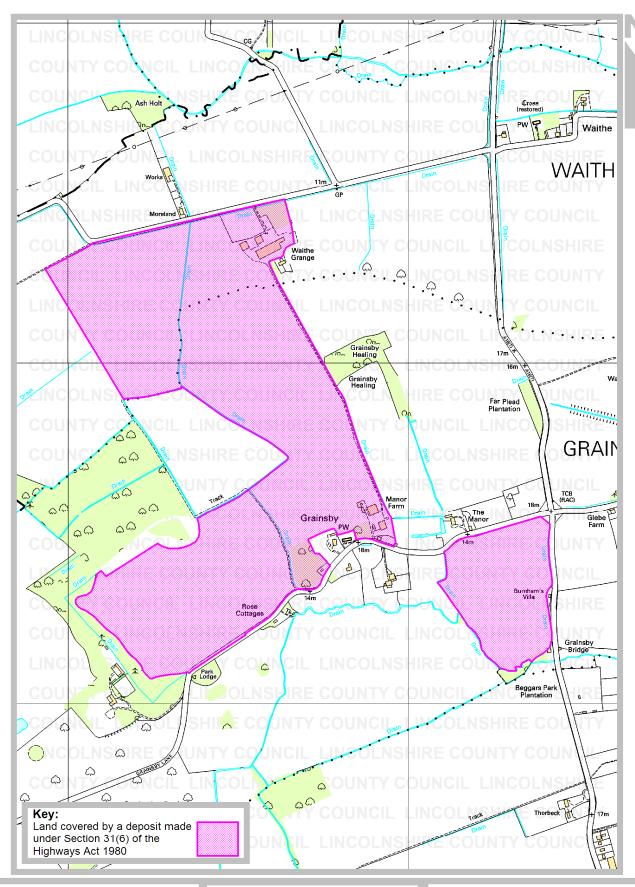

Parish: Grainsby, Waithe

Title: Land at the Grainsby Estate

Reference number: CA/7/1/22/4

#### **Geographic Location**

**Grid Reference:** TF 277 997, TF 282 993

Address(es) and postcode of any

buildings on the land:

Manor Farm Grainsby Lane Grainsby DN36 5PT, Manor Farm Lodge Grainsby Lane Grainsby DN36 5PT, Manor Farm House Grainsby Lane Grainsby DN36 5PT, Vine Cottage Grainsby Lane Grainsby

DN36 5PT, Waithe Grange Waithe DN36 5PT

Postcodes covering

the area land:

**DN365** 

Principal city or town

nearest to land:

Louth

Parish: Grainsby, Waithe

Rights of Way & Countryside Access Director of Development: RA Wills City Hall, Orchard Street, Lincoln LN1 1DN Title: Land at the Grainsby Estate

Ref: CA/7/1/22/4

Grid Ref: TF 277 997, TF 282 993

Scale: approx. 1:10000