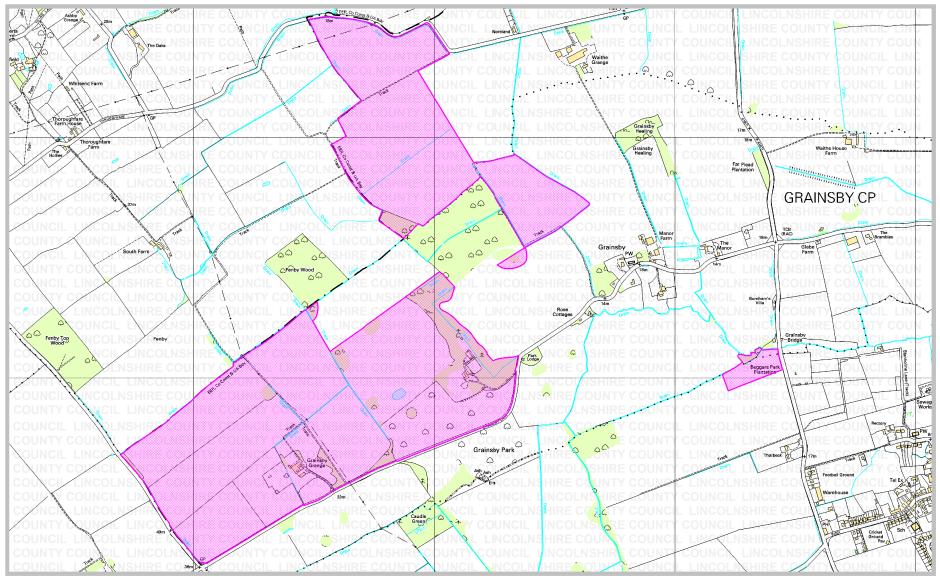

**Parish:** Grainsby, North Thoresby, Waithe

Title: Land at the Grainsby Estate

Reference number: CA/7/1/22/3

Date on which the map and statement expires:

04 February 2014

**Geographic Location** 

**Grid Reference:** TF 283 990, TF 264 988, TF 268 999

Address(es) and postcode of any

buildings on the land:

Grainsby Grange Grainsby Lane Grainsby DN36 5PT

Rights of Way & Countryside Access Director of Development: RA Wills City Hall, Orchard Street, Lincoln LN1 1DN

Title: Land at the Grainsby Estate

Ref: CA/7/1/22/3

Grid Ref: TF 283 990, TF 264 988, TF 268 999

Scale: approx. 1:10000

Key:

Land covered by a deposit made under Section 31(6) of the Highways Act 1980