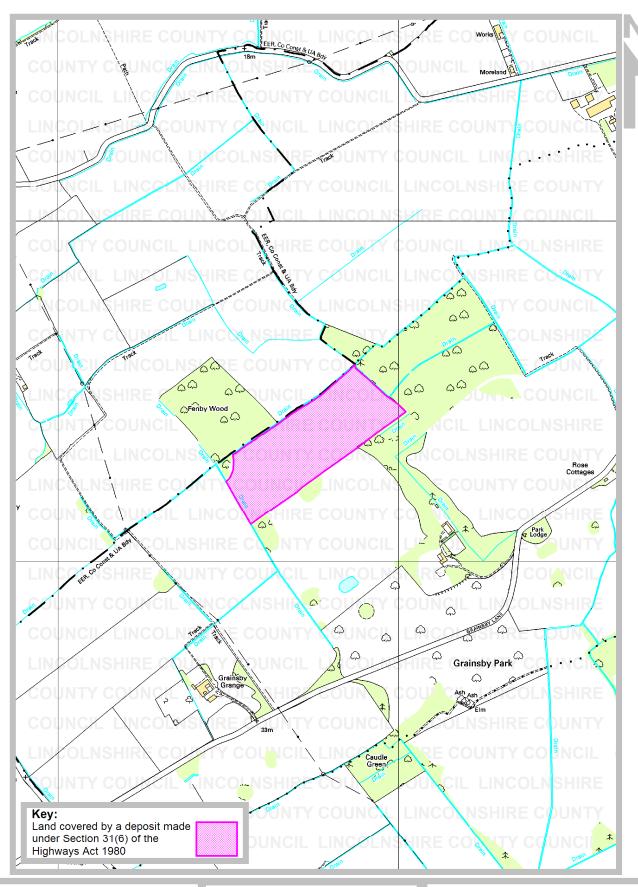

Parish: Grainsby

Title: Land at the Grainsby Estate

Reference number: CA/7/1/22/1

04 February 2014

**Geographic Location** 

Grid Reference: TF 267 993

Address(es) and postcode of any

buildings on the land:

Postcodes covering

the area land:

DN36 5

Principal city or town

nearest to land:

Louth

Parish: Grainsby

Electoral Division: Louth Rural North

**District**: East Lindsey

Rights of Way & Countryside Access Director of Development: RA Wills City Hall, Orchard Street, Lincoln LN1 1DN Title: Land at the Grainsby Estate

Ref: CA/7/1/22/1 Grid Ref: TF 267 993 Scale: approx. 1:10000