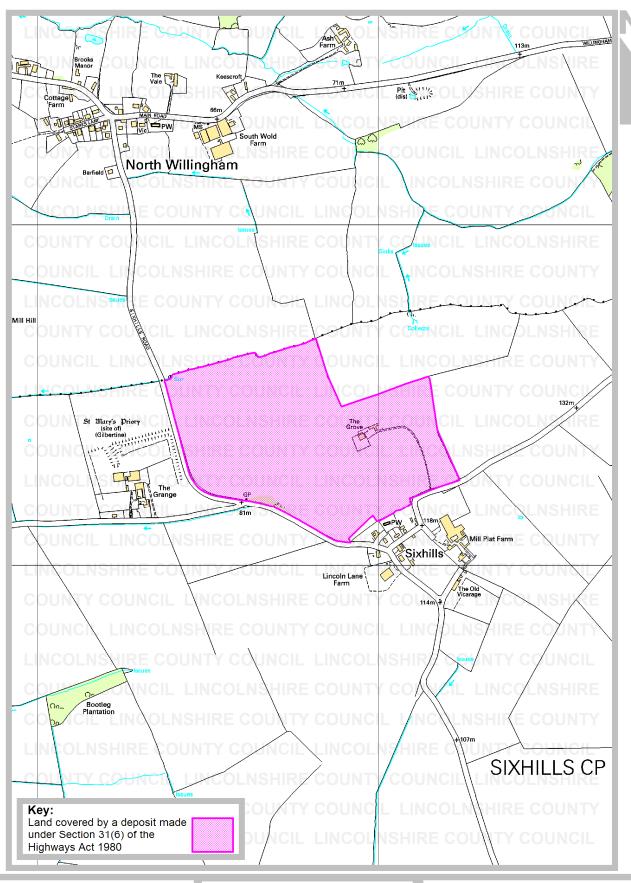

Parish: Sixhills

Title: Land at the Grove

Reference number: CA/7/1/239

#### **Details about the Deposit**

**Landowner's name:** Ms R Heneage

Landowner's address: Hainton Hall, Hainton, Market Rasen, Lincs LN8 6LS

Date of deposit of the map and statement:

09 June 2006

Date on which the map and statement expires:

08 June 2016

**Geographic Location** 

Grid Reference: TF 168 873

Address(es) and postcode of any buildings on the land:

The Grove Sixhills LN8 3RL

Postcodes covering

the area land:

LN8 3