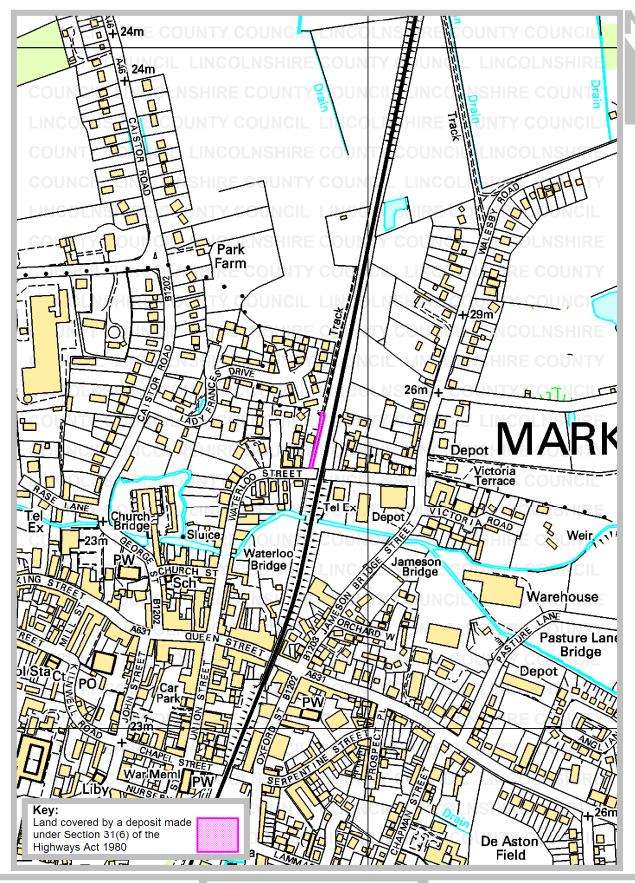

Parish: Market Rasen

Title: Land at 58 Waterloo Street

Reference number: CA/7/1/73

#### **Details about the Deposit**

**Landowner's name:** Mr D Rhoades, Mrs J Rhoades

Landowner's address: 58 Waterloo Street, Market Rasen, Lincs LN8 3ES

Date of deposit of the map and statement:

09 October 1991

Date on which the map and statement expires:

08 October 1997

**Geographic Location** 

Grid Reference: TF 109 894

Address(es) and postcode of any buildings on the land:

Postcodes covering the area land:

LN8 3