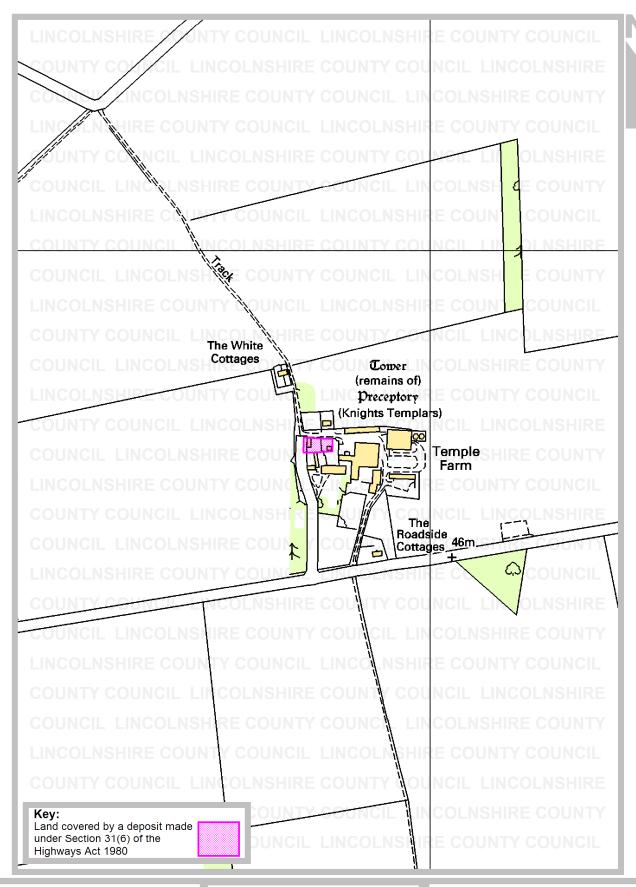

Parish: Temple Bruer with Temple High Grange

Title: Land at a site at Temple Farm

Reference number: CA/7/1/103

#### **Details about the Deposit**

Landowner's name:

Landowner's address:

Date of deposit of the map and statement:

Date on which the map and statement expires:

**Geographic Location** 

**Grid Reference:** TF 008 537

Address(es) and postcode of any buildings on the land:

**Postcodes covering** 

the area land:

LN5<sub>0</sub>

Principal city or town

nearest to land:

Sleaford

Parish: Temple Bruer with Temple High Grange

# DEPOSIT OF A STATUTORY DECLARATION UNDER SECTION 31(6) OF THE **HIGHWAYS ACT 1980**

Landowner's name: Mr R Mountain

Landowner's address: Temple Farm, Temple Bruer, Lincoln LN5 0DQ

Date on which the **Statutory Declaration** 

# <u>DEPOSIT OF A STATUTORY DECLARATION UNDER SECTION 31(6) OF THE HIGHWAYS ACT 1980</u>

Landowner's name: Mrs A Mountain

Landowner's address: Temple Farm, Temple Bruer, Lincoln LN5 0DQ

Date on which the Statutory Declaration

Rights of Way & Countryside Access Director of Development: RA Wills City Hall, Orchard Street, Lincoln LN1 1DN Title: Land at a site at Temple Farm

Ref: CA/7/1/103 Grid Ref: TF 008 537 Scale: approx. 1:5000